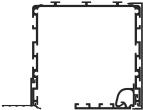

#### M100x100 Box M130x130 Box Accessories blindsup to ~2500 wide blindsup to ~3900 wide Corner Flanges zip blind up to ~2800 wide 130 mm 5.1" 100 mm 3.9" for skim coat for painted finish 130 mm 100 mm 5.1" 3.9" ₹ ₹ Corner Hinge Brush Holder M100x70 Sidebox M100x70 Sidebox Side Covers for side channel up to 60mm deep for side channel up to 60mm deep 130 mm 100 mm 5.1" 70 mm 70 mm 2.75" 2.75" 30 mm 5.1" 00 mm 70 mm 3.9" Cover Opening Cover Opening 2.75 50mm 30mm 80mm 3.1" 1.2" 30mm 20mm 90mm 3.5" **1**0.8" 20mm 60mm **Box Configurations**

M100x100 with side cover and skim coat flange.

M100x100 with side cover and skim coat flange.

M100x100 with skim coat flanges on both sides.

M130x130 with M130x70 side boxes. Dual skim flanges.