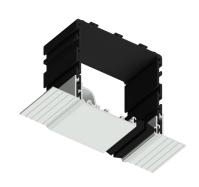

# **DESIGNED TO DISAPEAR**

M Series is a custom concealment box with black anodized interior to minimize light transmission and external faces powder coated to specified RAL color. The box is installed during construction with the space accessible for shade installation when the room is completed.

It features the patented Safety Hinge that secures the cover in place and can be installed in any direction, allowing for side boxes to hide shade side channels or guide wires. Popular in floor-to-ceiling windows and sliding doors, M Series can be installed to future-proof buildings to have the option to install concealed shades in the future.

### Description

Concealment system to hide roller shades or to future-proof windows for installation of shades, with safety hinge that secures the cover in place.

# Seamless appearance after painting

Plaster is feathered overskim coatflanges to hide the boxleaving only a thin hairline between the ceiling and the Blindspace® cover.

# Cover painted to match window or ceiling

The cover can be provided in specific RAL colouror painted at site with primer and emulsion paint, to match window or ceiling.

#### Safety hinge securing the cover in place

The safety hinge ensure that the cover is not falling to the floor if accidentally opened.

M100x100 with side cover and skim coat flange.

M100x100 with side cover and skim coat flange.

M100x100 with skim coat flanges on both sides.

M130x130 with M130x70 side boxes. Dual skim flanges.