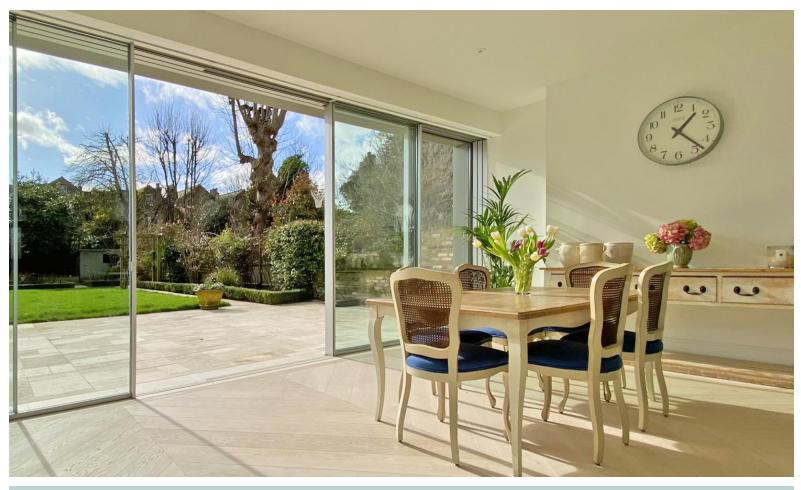

# **DESIGNED TO DISAPEAR**

M Series is a custom concealment box with black anodized interior to minimize light transmission and external faces powder coated to specified RAL color. The box is installed during construction with the space accessible for shade installation when the room is completed.

It features the patented Safety Hinge that secures the cover in place and can be installed in any direction, allowing for side boxes to hide shade side channels or guide wires. Popular in floor-to-ceiling windows and sliding doors, M Series can be installed to future-proof buildings to have the option to install concealed shades in the future.