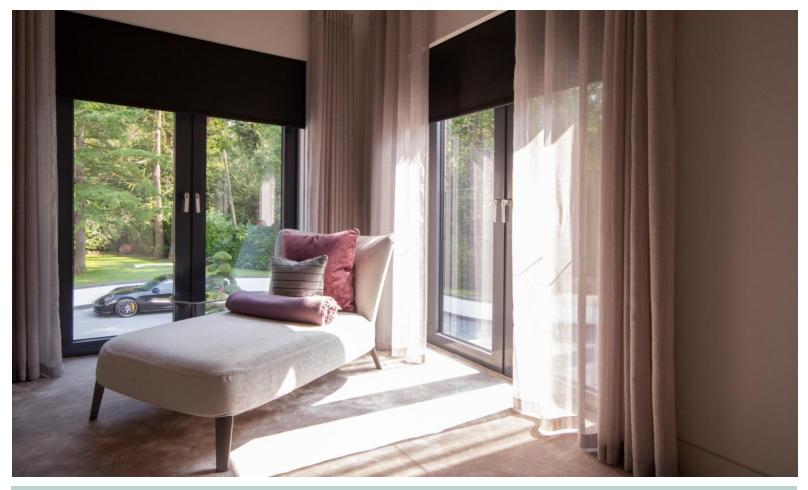

# **DESIGNED TO DISAPEAR**

M Series is a custom concealment box with black anodized interior to minimize light transmission and external faces powder coated to specified RAL color. The box is installed during construction with the space accessible for shade installation when the room is completed.

It features the patented Safety Hinge that secures the cover in place and can be installed in any direction, allowing for side boxes to hide shade side channels or guide wires. Popular in floor-to-ceiling windows and sliding doors, M Series can be installed to future-proof buildings to have the option to install concealed shades in the future.

### Description

Concealment system to hide roller shades or to future-proof windows for installation of shades, with safety hinge that secures the cover in place.