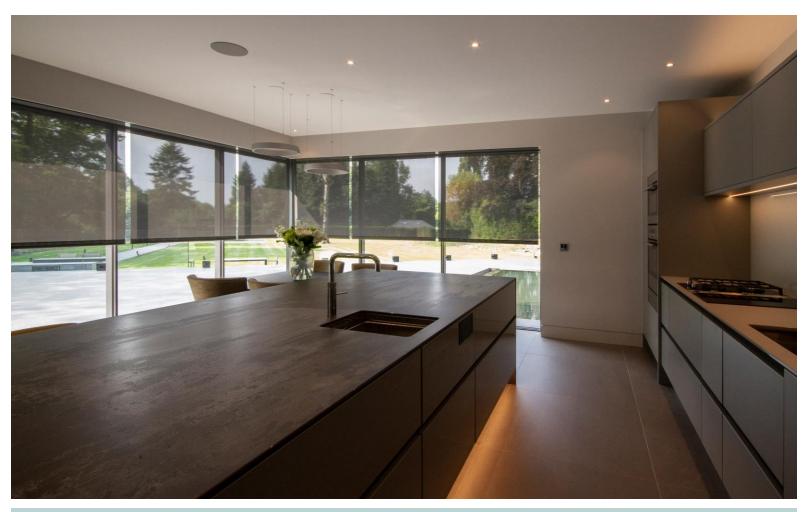

# **DESIGNED TO DISAPEAR**

M Series is a custom concealment box with black anodized interior to minimize light transmission and external faces powder coated to specified RAL color. The box is installed during construction with the space accessible for shade installation when the room is completed.

It features the patented Safety Hinge that secures the cover in place and can be installed in any direction, allowing for side boxes to hide shade side channels or guide wires. Popular in floor-to-ceiling windows and sliding doors, M Series can be installed to future-proof buildings to have the option to install concealed shades in the future.

### Description

Concealment system to hide roller shades or to future-proof windows for installation of shades, with safety hinge that secures the cover in place.