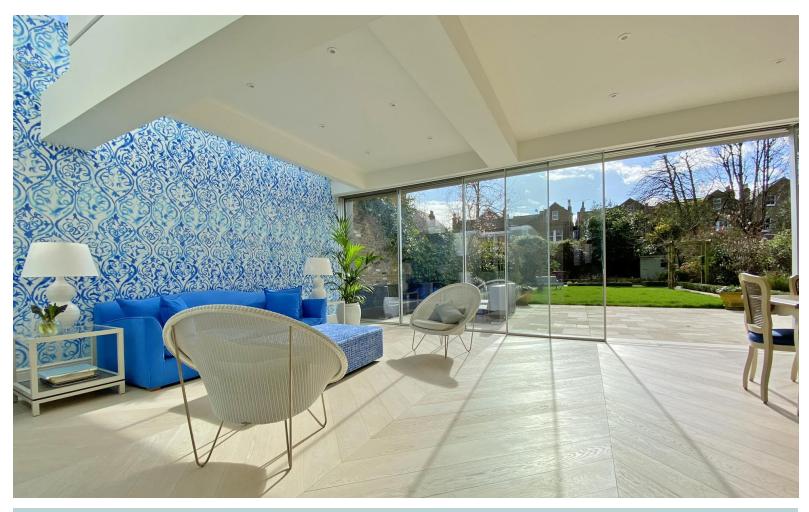

# **DESIGNED TO DISAPEAR**

M Series is a custom concealment box with black anodized interior to minimize light transmission and external faces powder coated to specified RAL color. The box is installed during construction with the space accessible for shade installation when the room is completed.

It features the patented Safety Hinge that secures the cover in place and can be installed in any direction, allowing for side boxes to hide shade side channels or guide wires. Popular in floor-to-ceiling windows and sliding doors, M Series can be installed to future-proof buildings to have the option to install concealed shades in the future.