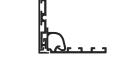

#### M100x100 Box M130x130 Box Accessories blindsup to ~2500 wide blindsup to ~3900 wide Corner Flanges zip blind up to ~2800 wide 130 mm 5.1" 100 mm 3.9" for skim coat for painted finish 130 mm 100 mm 5.1" 3.9" ₹ ₹ Corner Hinge Brush Holder M100x70 Sidebox M100x70 Sidebox Side Covers for side channel up to 60mm deep for side channel up to 60mm deep 130 mm 100 mm 5.1" 70 mm 70 mm 2.75" 2.75" 30 mm 5.1" 00 mm 70 mm 3.9" Cover Opening Cover Opening 2.75 50mm 30mm 80mm 3.1" 1.2" 30mm 20mm 90mm 3.5" **1**0.8" 20mm 60mm **Box Configurations**

# Seamless appearance after painting

Plaster is feathered overskim coatflanges to hide the boxleaving only a thin hairline between the ceiling and the Blindspace® cover.