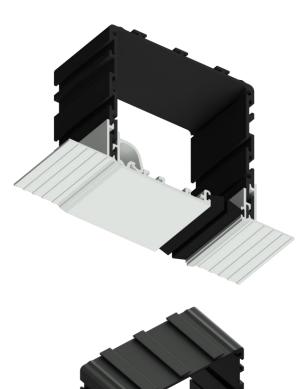

# **DESIGNED TO DISAPEAR**

M Series is a custom concealment box with black anodized interior to minimize light transmission and external faces powder coated to specified RAL color. The box is installed during construction with the space accessible for shade installation when the room is completed.

It features the patented Safety Hinge that secures the cover in place and can be installed in any direction, allowing for side boxes to hide shade side channels or guide wires. Popular in floor-to-ceiling windows and sliding doors, M Series can be installed to future-proof buildings to have the option to install concealed shades in the future.

### Description

Concealment system to hide roller shades or to future-proof windows for installation of shades, with safety hinge that secures the cover in place.

#### Safety hinge securing the cover in place

The safety hinge ensure that the cover is not falling to the floor if accidentally opened.