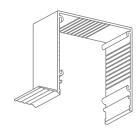

#### CONCEALMENT CONFIGURATION

Head Box

## **BOX VARIATIONS**

S130x130NN No Flanges

S130x130NS Skim Coat Flange on one side (reversible)

S130x130SS Skim Coat Flange on both sides

**COVER HINGE** to hold cover plate, installed on either side

| Product              | Blindspace S130X130SS [5.12x5.12"]                                                                                                                                                                                                                                                                                |
|----------------------|-------------------------------------------------------------------------------------------------------------------------------------------------------------------------------------------------------------------------------------------------------------------------------------------------------------------|
| Description          | Recessed box with optional flanges and hinged cover to conceal blinds flush with wall or ceiling finished surface.                                                                                                                                                                                                |
| Blind sizes          | Please see size chart and supplier details for blind sizes such as max. width, height and area.                                                                                                                                                                                                                   |
| Finishes             | Provided in RAL 9016 (white) Optional powder coating to other RAL colours available.                                                                                                                                                                                                                              |
| Material             | Powder Coated Aluminium,<br>EN 6063 T6                                                                                                                                                                                                                                                                            |
| Optional accessories | End cap Splice pin (to align boxes) Splice plate (to align covers) Chain guide (for manual blinds) Covers in various widths                                                                                                                                                                                       |
| Box length           | 19'-8.2"[6000mm]<br>Cut to size for shorter lengths.<br>Spliced together for longer<br>lengths.                                                                                                                                                                                                                   |
| Installation         | Boxes to be fixed with countersunk screws every 7.87" [200mm] through back (and both flanges when available) into appropriate backing.  Scrim tape to be used on flanges. Finished plaster level to be flush with cover. Allow 0.12" [3mm] recess space for ease of installation, shown in dash line around boxes |
| Print date           | 2024/07/26                                                                                                                                                                                                                                                                                                        |
| Page size            | ANSI B 11x17"                                                                                                                                                                                                                                                                                                     |
| Print file           | blindspace s130x130ss with lutron r100 widr roller blind [inch].dwg                                                                                                                                                                                                                                               |