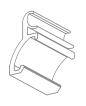

## HEAD BOX S130x130SS

6"-1' scale

# S**130x130**SS

SERIES SIZE CORNERS

#### CONCEALMENT CONFIGURATION

Head Box

## **BOX VARIATIONS**

S130x130NN No Flanges

S130x130NS Skim Coat Flange on one side (reversible)

S130x130SS Skim Coat Flange on both sides

**COVER HINGE** to hold cover plate, installed on either side

| Product              | Blindspace S130X130SS [5.12x5.12"]                                                                                                                                                                                                                                                                                |
|----------------------|-------------------------------------------------------------------------------------------------------------------------------------------------------------------------------------------------------------------------------------------------------------------------------------------------------------------|
| Description          | Recessed box with optional flanges and hinged cover to conceal blinds flush with wall or ceiling finished surface.                                                                                                                                                                                                |
| Blind sizes          | Please see size chart and supplier details for blind sizes such as max. width, height and area.                                                                                                                                                                                                                   |
| Finishes             | Provided in RAL 9016 (white) Optional powder coating to other RAL colours available.                                                                                                                                                                                                                              |
| Material             | Powder Coated Aluminium,<br>EN 6063 T6                                                                                                                                                                                                                                                                            |
| Optional accessories | End cap Splice pin (to align boxes) Splice plate (to align covers) Chain guide (for manual blinds) Covers in various widths                                                                                                                                                                                       |
| Box length           | 19'-8.2"[6000mm]<br>Cut to size for shorter lengths.<br>Spliced together for longer<br>lengths.                                                                                                                                                                                                                   |
| Installation         | Boxes to be fixed with countersunk screws every 7.87" [200mm] through back (and both flanges when available) into appropriate backing.  Scrim tape to be used on flanges. Finished plaster level to be flush with cover. Allow 0.12" [3mm] recess space for ease of installation, shown in dash line around boxes |
| Print date           | 2024/07/26                                                                                                                                                                                                                                                                                                        |
| Page size            | ANSI B 11x17"                                                                                                                                                                                                                                                                                                     |
| Print file           | blindspace s130x130ss with lutron r100 widr roller blind [inch].dwg                                                                                                                                                                                                                                               |