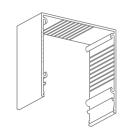

#### CONCEALMENT CONFIGURATION

Head Box

## **BOX VARIATIONS**

S130x130NN No Flanges

S130x130NS Skim Coat Flange on one side (reversible)

S130x130SS Skim Coat Flange on both sides

**COVER HINGE** to hold cover plate, installed on either side

| Product              | Blindspace S130X130SS [5.12x5.12"]                                                                                                                                                                                                                                                                                |
|----------------------|-------------------------------------------------------------------------------------------------------------------------------------------------------------------------------------------------------------------------------------------------------------------------------------------------------------------|
| Description          | Recessed box with optional flanges and hinged cover to conceal blinds flush with wall or ceiling finished surface.                                                                                                                                                                                                |
| Blind sizes          | Please see size chart and supplier details for blind sizes such as max. width, height and area.                                                                                                                                                                                                                   |
| Finishes             | Provided in RAL 9016 (white) Optional powder coating to other RAL colours available.                                                                                                                                                                                                                              |
| Material             | Powder Coated Aluminium,<br>EN 6063 T6                                                                                                                                                                                                                                                                            |
| Optional accessories | End cap Splice pin (to align boxes) Splice plate (to align covers) Chain guide (for manual blinds) Covers in various widths                                                                                                                                                                                       |
| Box length           | 19'-8.2"[6000mm]<br>Cut to size for shorter lengths.<br>Spliced together for longer<br>lengths.                                                                                                                                                                                                                   |
| Installation         | Boxes to be fixed with countersunk screws every 7.87" [200mm] through back (and both flanges when available) into appropriate backing.  Scrim tape to be used on flanges. Finished plaster level to be flush with cover. Allow 0.12" [3mm] recess space for ease of installation, shown in dash line around boxes |
| Print date           | 2024/07/26                                                                                                                                                                                                                                                                                                        |
| Page size            | ANSI B 11x17"                                                                                                                                                                                                                                                                                                     |
| Print file           | blindspace s130x130ss with lutron r100 widr roller blind [inch].dwg                                                                                                                                                                                                                                               |