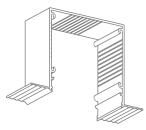

#### CONCEALMENT CONFIGURATION

Head Box

## **BOX VARIATIONS**

S130x130NN No Flanges

S130x130NS Skim Coat Flange on one side (reversible)

S130x130SS Skim Coat Flange on both sides

**COVER HINGE** to hold cover plate, installed on either side

| Product              | Blindspace S130X130SS [5.12x5.12"]                                                                                                                                                                                                                                                                                |
|----------------------|-------------------------------------------------------------------------------------------------------------------------------------------------------------------------------------------------------------------------------------------------------------------------------------------------------------------|
| Description          | Recessed box with optional flanges and hinged cover to conceal blinds flush with wall or ceiling finished surface.                                                                                                                                                                                                |
| Blind sizes          | Please see size chart and supplier details for blind sizes such as max. width, height and area.                                                                                                                                                                                                                   |
| Finishes             | Provided in RAL 9016 (white) Optional powder coating to other RAL colours available.                                                                                                                                                                                                                              |
| Material             | Powder Coated Aluminium,<br>EN 6063 T6                                                                                                                                                                                                                                                                            |
| Optional accessories | End cap Splice pin (to align boxes) Splice plate (to align covers) Chain guide (for manual blinds) Covers in various widths                                                                                                                                                                                       |
| Box length           | 19'-8.2"[6000mm]<br>Cut to size for shorter lengths.<br>Spliced together for longer<br>lengths.                                                                                                                                                                                                                   |
| Installation         | Boxes to be fixed with countersunk screws every 7.87" [200mm] through back (and both flanges when available) into appropriate backing.  Scrim tape to be used on flanges. Finished plaster level to be flush with cover. Allow 0.12" [3mm] recess space for ease of installation, shown in dash line around boxes |
| Print date           | 2024/07/26                                                                                                                                                                                                                                                                                                        |
| Page size            | ANSI B 11x17"                                                                                                                                                                                                                                                                                                     |
| Print file           | blindspace s130x130ss with lutron r100 widr roller blind [inch].dwg                                                                                                                                                                                                                                               |