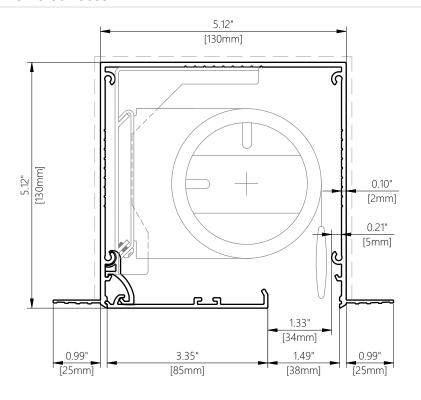

## Blindspace® \$130X130\$\$ [5.12x5.12"]

for LUTRON R100 WIDR - Roller Blind

## HEAD BOX S130x130SS

6"-1' scale

## **BOX VARIATIONS**

S130x130NN No Flanges

S130x130NS Skim Coat Flange on one side (reversible)

S130x130SS Skim Coat Flange on both sides

**COVER HINGE** to hold cover plate, installed on either side

| Product              | Blindspace S130X130SS [5.12x5.12"]                                                                                                                                                                                                                                                                                |
|----------------------|-------------------------------------------------------------------------------------------------------------------------------------------------------------------------------------------------------------------------------------------------------------------------------------------------------------------|
| Description          | Recessed box with optional flanges and hinged cover to conceal blinds flush with wall or ceiling finished surface.                                                                                                                                                                                                |
| Blind sizes          | Please see size chart and supplier details for blind sizes such as max. width, height and area.                                                                                                                                                                                                                   |
| Finishes             | Provided in RAL 9016 (white) Optional powder coating to other RAL colours available.                                                                                                                                                                                                                              |
| Material             | Powder Coated Aluminium,<br>EN 6063 T6                                                                                                                                                                                                                                                                            |
| Optional accessories | End cap Splice pin (to align boxes) Splice plate (to align covers) Chain guide (for manual blinds) Covers in various widths                                                                                                                                                                                       |
| Box length           | 19'-8.2"[6000mm]<br>Cut to size for shorter lengths.<br>Spliced together for longer<br>lengths.                                                                                                                                                                                                                   |
| Installation         | Boxes to be fixed with countersunk screws every 7.87" [200mm] through back (and both flanges when available) into appropriate backing.  Scrim tape to be used on flanges. Finished plaster level to be flush with cover. Allow 0.12" [3mm] recess space for ease of installation, shown in dash line around boxes |
| Print date           | 2024/07/26                                                                                                                                                                                                                                                                                                        |
| Page size            | ANSI B 11x17"                                                                                                                                                                                                                                                                                                     |
| Print file           | blindspace s130x130ss with lutron r100 widr roller blind [inch].dwg                                                                                                                                                                                                                                               |

Blindspace AB