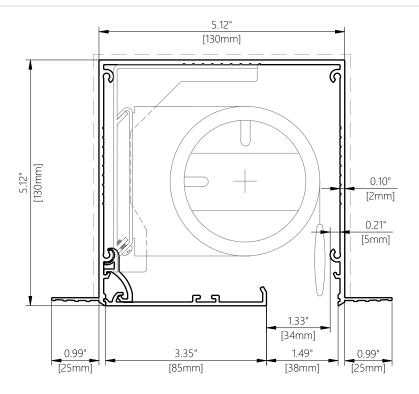

# Blindspace® \$130X130\$\$ [5.12x5.12"]

for LUTRON R150 - Roller Blind

# HEAD BOX S130x130SS

6"-1' scale

# **BOX VARIATIONS**

S130x130NN No Flanges

S130x130NS Skim Coat Flange on one side (reversible)

S130x130SS Skim Coat Flange on both sides

**COVER HINGE** to hold cover plate, installed on either side

| Product                 | Blindspace S130X130SS [5.12x5.12"]                                                                                                                                                                                                                                                                               |
|-------------------------|------------------------------------------------------------------------------------------------------------------------------------------------------------------------------------------------------------------------------------------------------------------------------------------------------------------|
| Description             | Recessed box with optional flanges and hinged cover to conceal blinds flush with wall or ceiling finished surface.                                                                                                                                                                                               |
| Blind sizes             | Please see size chart and supplier details for blind sizes such as max. width, height and area.                                                                                                                                                                                                                  |
| Finishes                | Provided in RAL 9016 (white)<br>Optional powder coating to<br>other RAL colours available.                                                                                                                                                                                                                       |
| Material                | Powder Coated Aluminium,<br>EN 6063 T6                                                                                                                                                                                                                                                                           |
| Optional<br>accessories | End cap Splice pin (to align boxes) Splice plate (to align covers) Chain guide (for manual blinds) Covers in various widths                                                                                                                                                                                      |
| Box length              | 19'-8.2"[6000mm]<br>Cut to size for shorter lengths.<br>Spliced together for longer<br>lengths.                                                                                                                                                                                                                  |
| Installation            | Boxes to be fixed with countersunk screws every 7.87" [200mm] through back (and both flanges when available) into appropriate backing. Scrim tape to be used on flanges. Finished plaster level to be flush with cover. Allow 0.12" [3mm] recess space for ease of installation, shown in dash line around boxes |
| Print date              | 2024/07/26                                                                                                                                                                                                                                                                                                       |
| Page size               | ANSI B 11x17"                                                                                                                                                                                                                                                                                                    |
| Print file              | blindspace s130x130ss with lutron r150 roller blind [inch].dwg                                                                                                                                                                                                                                                   |

Blindspace AB