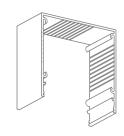

#### CONCEALMENT CONFIGURATION

Head Box

# **BOX VARIATIONS**

S130x130NN No Flanges

S130x130NS Skim Coat Flange on one side (reversible)

S130x130SS Skim Coat Flange on both sides

**COVER HINGE** to hold cover plate, installed on either side

| Product                 | Blindspace S130X130SS [5.12x5.12"]                                                                                                                                                                                                                                                                               |
|-------------------------|------------------------------------------------------------------------------------------------------------------------------------------------------------------------------------------------------------------------------------------------------------------------------------------------------------------|
| Description             | Recessed box with optional flanges and hinged cover to conceal blinds flush with wall or ceiling finished surface.                                                                                                                                                                                               |
| Blind sizes             | Please see size chart and supplier details for blind sizes such as max. width, height and area.                                                                                                                                                                                                                  |
| Finishes                | Provided in RAL 9016 (white)<br>Optional powder coating to<br>other RAL colours available.                                                                                                                                                                                                                       |
| Material                | Powder Coated Aluminium,<br>EN 6063 T6                                                                                                                                                                                                                                                                           |
| Optional<br>accessories | End cap Splice pin (to align boxes) Splice plate (to align covers) Chain guide (for manual blinds) Covers in various widths                                                                                                                                                                                      |
| Box length              | 19'-8.2"[6000mm]<br>Cut to size for shorter lengths.<br>Spliced together for longer<br>lengths.                                                                                                                                                                                                                  |
| Installation            | Boxes to be fixed with countersunk screws every 7.87" [200mm] through back (and both flanges when available) into appropriate backing. Scrim tape to be used on flanges. Finished plaster level to be flush with cover. Allow 0.12" [3mm] recess space for ease of installation, shown in dash line around boxes |
| Print date              | 2024/07/26                                                                                                                                                                                                                                                                                                       |
| Page size               | ANSI B 11x17"                                                                                                                                                                                                                                                                                                    |
| Print file              | blindspace s130x130ss with lutron r150 roller blind [inch].dwg                                                                                                                                                                                                                                                   |