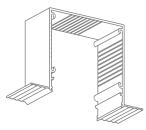

#### CONCEALMENT CONFIGURATION

Head Box

# **BOX VARIATIONS**

S130x130NN No Flanges

S130x130NS Skim Coat Flange on one side (reversible)

S130x130SS Skim Coat Flange on both sides

**COVER HINGE** to hold cover plate, installed on either side

| Product                 | Blindspace S130X130SS [5.12x5.12"]                                                                                                                                                                                                                                                                               |
|-------------------------|------------------------------------------------------------------------------------------------------------------------------------------------------------------------------------------------------------------------------------------------------------------------------------------------------------------|
| Description             | Recessed box with optional flanges and hinged cover to conceal blinds flush with wall or ceiling finished surface.                                                                                                                                                                                               |
| Blind sizes             | Please see size chart and supplier details for blind sizes such as max. width, height and area.                                                                                                                                                                                                                  |
| Finishes                | Provided in RAL 9016 (white)<br>Optional powder coating to<br>other RAL colours available.                                                                                                                                                                                                                       |
| Material                | Powder Coated Aluminium,<br>EN 6063 T6                                                                                                                                                                                                                                                                           |
| Optional<br>accessories | End cap Splice pin (to align boxes) Splice plate (to align covers) Chain guide (for manual blinds) Covers in various widths                                                                                                                                                                                      |
| Box length              | 19'-8.2"[6000mm]<br>Cut to size for shorter lengths.<br>Spliced together for longer<br>lengths.                                                                                                                                                                                                                  |
| Installation            | Boxes to be fixed with countersunk screws every 7.87" [200mm] through back (and both flanges when available) into appropriate backing. Scrim tape to be used on flanges. Finished plaster level to be flush with cover. Allow 0.12" [3mm] recess space for ease of installation, shown in dash line around boxes |
| Print date              | 2024/07/26                                                                                                                                                                                                                                                                                                       |
| Page size               | ANSI B 11x17"                                                                                                                                                                                                                                                                                                    |
| Print file              | blindspace s130x130ss with lutron r150 roller blind [inch].dwg                                                                                                                                                                                                                                                   |