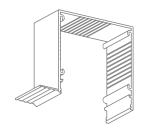

#### CONCEALMENT CONFIGURATION

Head Box

# **BOX VARIATIONS**

S130x130NN No Flanges

S130x130NS Skim Coat Flange on one side (reversible)

S130x130SS Skim Coat Flange on both sides

**COVER HINGE** to hold cover plate, installed on either side

| Product                 | Blindspace S130X130SS [5.12x5.12"]                                                                                                                                                                                                                                                                               |
|-------------------------|------------------------------------------------------------------------------------------------------------------------------------------------------------------------------------------------------------------------------------------------------------------------------------------------------------------|
| Description             | Recessed box with optional flanges and hinged cover to conceal blinds flush with wall or ceiling finished surface.                                                                                                                                                                                               |
| Blind sizes             | Please see size chart and supplier details for blind sizes such as max. width, height and area.                                                                                                                                                                                                                  |
| Finishes                | Provided in RAL 9016 (white)<br>Optional powder coating to<br>other RAL colours available.                                                                                                                                                                                                                       |
| Material                | Powder Coated Aluminium,<br>EN 6063 T6                                                                                                                                                                                                                                                                           |
| Optional<br>accessories | End cap Splice pin (to align boxes) Splice plate (to align covers) Chain guide (for manual blinds) Covers in various widths                                                                                                                                                                                      |
| Box length              | 19'-8.2"[6000mm]<br>Cut to size for shorter lengths.<br>Spliced together for longer<br>lengths.                                                                                                                                                                                                                  |
| Installation            | Boxes to be fixed with countersunk screws every 7.87" [200mm] through back (and both flanges when available) into appropriate backing. Scrim tape to be used on flanges. Finished plaster level to be flush with cover. Allow 0.12" [3mm] recess space for ease of installation, shown in dash line around boxes |
| Print date              | 2024/07/26                                                                                                                                                                                                                                                                                                       |
| Page size               | ANSI B 11x17"                                                                                                                                                                                                                                                                                                    |
| Print file              | blindspace s130x130ss with lutron r150 roller blind [inch].dwg                                                                                                                                                                                                                                                   |