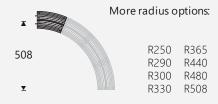

#### **Curve Section**

Accessories

Track Protector

Allen Key

Splice Pin Fixing Bracket

#### Product Reference

Tracks: TT1F
End-sets: TTLMB1F/TTLRB1F
Fixing Bracket: TTL1
Curve sections: TTCR508
Example: TT1F with TTLMB1F & TTLRB1F

Finish

Fixing to TT1F

Fixing to TT2F, Optional Fixing to TT1F

Connecting Sections using Splice Pins

TT1F with TTLMB1F and TTLRB1F, installed in front of Blindspace box.

TT1F with TTLMB1F and TTLRB1F.

TTCR290 Curved Section 290mm radius