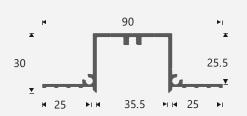

# Track with Screw Channel (TT1F)

## Material

Tracks in Aluminium, EN 6060 T66 End-sets & curves in Plastic POM Polymer White to be plastered in and decorated at site to match ceiling.