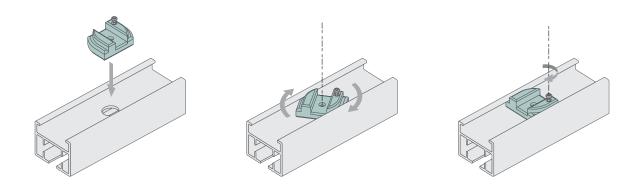

## Splice Pins to connect different profiles

Splice Pins are used to connect the endsets to the main Tracktrim profile and also to the different curved sections.

Attaching Fixing Bracket Lightandshadesolutions.net

Fixing to TT1F

Fixing to TT2F, Optional Fixing to TT1F

Connecting Sections using Splice Pins

TT1F with TTLMB1F and TTLRB1F, installed in front of Blindspace box.

TT1F with TTLMB1F and TTLRB1F.

TTCR290 Curved Section 290mm radius