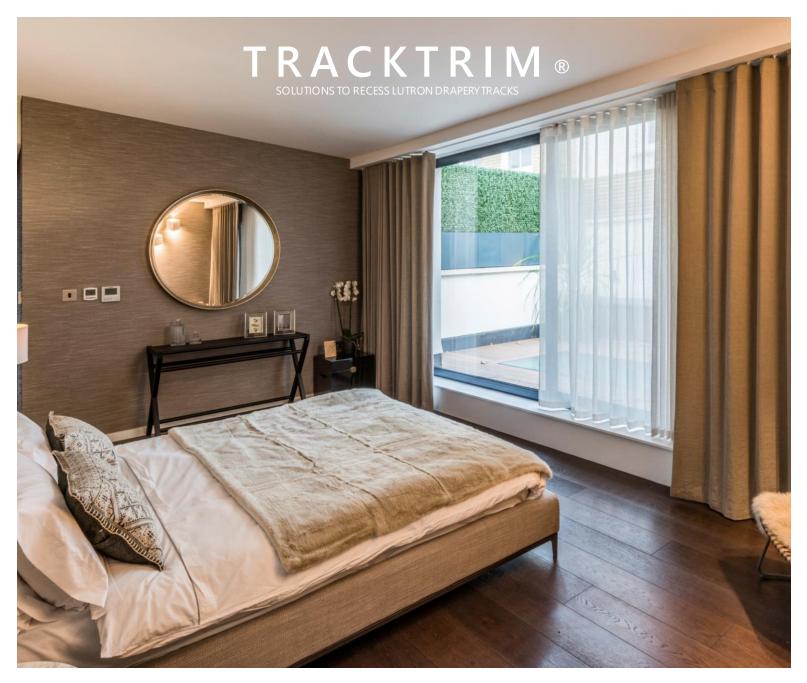

# **DESIGNED TO DISAPPEAR**

Tracktrim® by Blindspace is a perfect fit solution to recess manual and electric curtain tracks. The track and end set are installed flush with the ceiling during construction to form a cavity matching the drapery system and can be painted to match the ceiling. Standard curved sections are available to fit corners, curved walls, bay windows and other applications. When curtain tracks are installed, the result is a minimalist design where curtain tracks fully blend in, flush with the ceiling.

# Description

Solutions to recess manual and electric electric curtain tracks and end sets, with no visible bracketry.