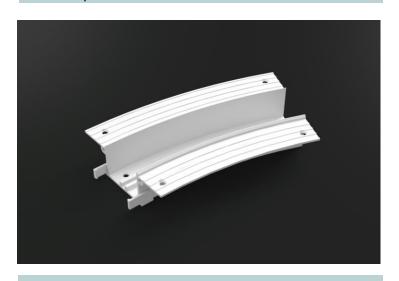

#### **Curve Section**

Accessories

Track Protector

Allen Key

Splice Pin Fixing Bracket

Fixing to TT1F

Fixing to TT2F, Optional Fixing to TT1F

Connecting Sections using Splice Pins

TT1F with TTLMB1F and TTLRB1F, installed in front of Blindspace box.

TT1F with TTLMB1F and TTLRB1F.

TTCR290 Curved Section 290mm radius