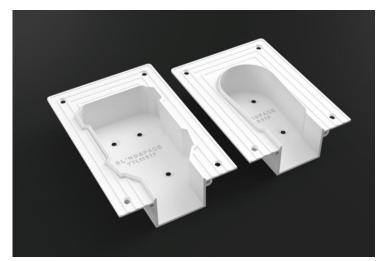

### Motor End (TTLMB1F)

Track with Flanges (TT1F)

Return End (TTLRB1F)

TTLMB1F and TTLRB1F Sample.

TT1F with TTLMB1F and TTLRB1F.

TT1F with TTLMB1F and TTLRB1F.