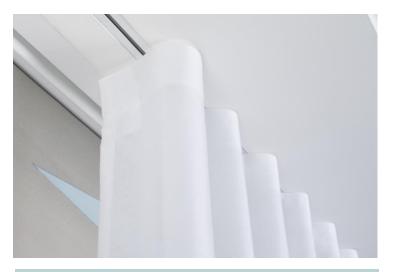

# **DESIGNED TO DISAPPEAR**

Tracktrim® by Blindspace is a perfect fit solution to recess manual and electric curtain tracks. The track and end set are installed flush with the ceiling during construction to form a cavity matching the drapery system and can be painted to match the ceiling. Standard curved sections are available to fit corners, curved walls, bay windows and other applications. When curtain tracks are installed, the result is a minimalist design where curtain tracks fully blend in, flush with the ceiling.

# Description

Solutions to recess manual and electric electric curtain tracks and end sets, with no visible bracketry.

### Seamless appearance after painting

Plaster is feathered overskim coatflanges to hide the track and end-set, leaving only an open cavity for installation of curtain system.