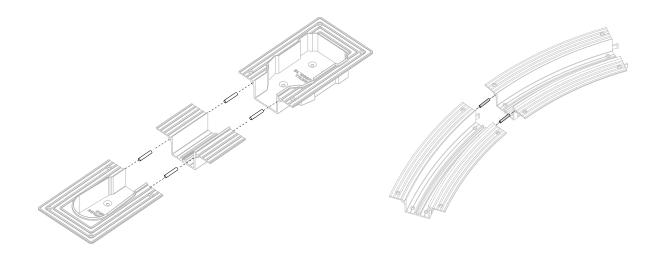

#### **Curve Section**

Accessories

Track Protector

Allen Key

Splice Pin Fixing Bracket

## Splice Pins to connect different profiles

Splice Pins are used to connect the endsets to the main Tracktrim profile and also to the different curved sections.

Attaching Fixing Bracket Lightandshadesolutions.net

Fixing to TT1F

Fixing to TT2F, Optional Fixing to TT1F

Connecting Sections using Splice Pins

TT1F with TTLMB1F and TTLRB1F, installed in front of Blindspace box.

TT1F with TTLMB1F and TTLRB1F.

TTCR290 Curved Section 290mm radius