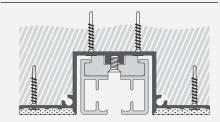

# Fixing

Anchoring with countersink screws through profile and flanges every 200mm. Finished plaster level flush with chamfered edge and ceiling.

### Centered curtain tracks with no visible fixing brackets

In contrast to solutions using a wedge along the side of the curtain track, REESE tracks are fixed through the curtain track for minimum visual impact.