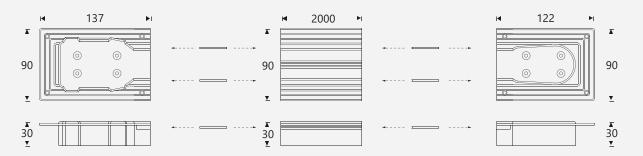

#### Product Reference

Tracks: TT1F
End-sets: TTLMB1F/TTLRB1F
Fixing Bracket: TTL1
Curve sections: TTCR508
Example: TT1F with TTLMB1F & TTLRB1F

Finish

## Material

Tracks in Aluminium, EN 6060 T66 End-sets & curves in Plastic POM Polymer White to be plastered in and decorated at site to match ceiling.

# Fixing

Anchoring with countersink screws through profile and flanges every 200mm. Finished plaster level flush with chamfered edge and ceiling.