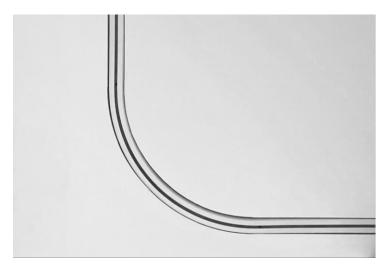

# **DESIGNED TO DISAPPEAR**

Tracktrim® by Blindspace is a perfect fit solution to recess manual and electric curtain tracks. The track and end set are installed flush with the ceiling during construction to form a cavity matching the drapery system and can be painted to match the ceiling. Standard curved sections are available to fit corners, curved walls, bay windows and other applications. When curtain tracks are installed, the result is a minimalist design where curtain tracks fully blend in, flush with the ceiling.

#### **Curve Section**

Accessories

Track Protector

Allen Key

Splice Pin Fixing Bracket

Fixing to TT1F

Fixing to TT2F, Optional Fixing to TT1F

Connecting Sections using Splice Pins

TT1F with TTLMB1F and TTLRB1F, installed in front of Blindspace box.

TT1F with TTLMB1F and TTLRB1F.

TTCR290 Curved Section 290mm radius