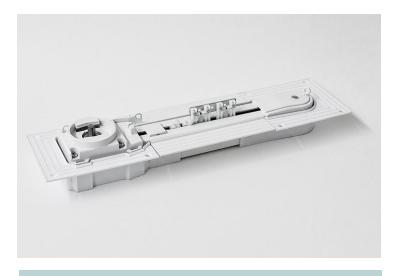

# Perfect-fit end-set to match motor and return ends

End sets are designed and manufactured to perfecly fit with motor and belt return ends.

TTLMB1F and TTLRB1F Sample.

TT1F with TTLMB1F and TTLRB1F.

TT1F with TTLMB1F and TTLRB1F.