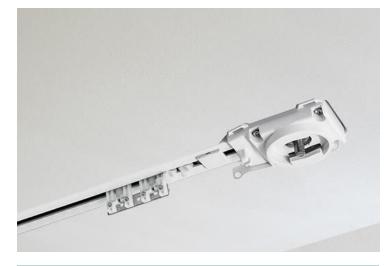

### Motor End (TTLMB1F)

Track with Flanges (TT1F)

Return End (TTLRB1F)

Fixing to TT1F

Fixing to TT2F, Optional Fixing to TT1F

Connecting Sections using Splice Pins

TT1F with TTLMB1F and TTLRB1F, installed in front of Blindspace box.

TT1F with TTLMB1F and TTLRB1F.

TTCR290 Curved Section 290mm radius

TTLMB1F and TTLRB1F Sample.

TT1F with TTLMB1F and TTLRB1F.

TT1F with TTLMB1F and TTLRB1F.