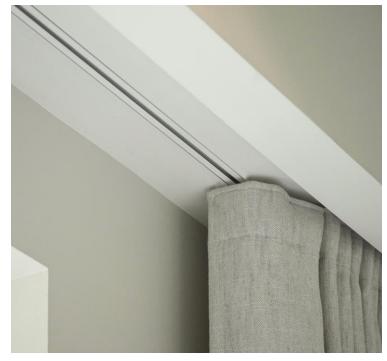

# **DESIGNED TO DISAPPEAR**

Tracktrim® by Blindspace is a perfect fit solution to recess manual and electric curtain tracks. The track and end set are installed flush with the ceiling during construction to form a cavity matching the drapery system and can be painted to match the ceiling. Standard curved sections are available to fit corners, curved walls, bay windows and other applications. When curtain tracks are installed, the result is a minimalist design where curtain tracks fully blend in, flush with the ceiling.

# Fixing

Anchoring with countersink screws through profile and flanges every 200mm. Finished plaster level flush with chamfered edge and ceiling.

### Seamless appearance after painting

Plaster is feathered overskim coatflanges to hide the track and end-set, leaving only an open cavity for installation of curtain system.