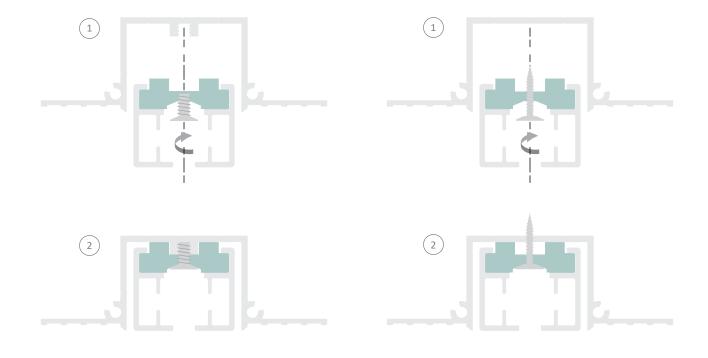

## Track for Screw-Through Fixing (TT2F)

## Fixing of Tracktrim (TT1F) & Curtain Track

# Fixing

Anchoring with countersink screws through profile and flanges every 200mm. Finished plaster level flush with chamfered edge and ceiling.