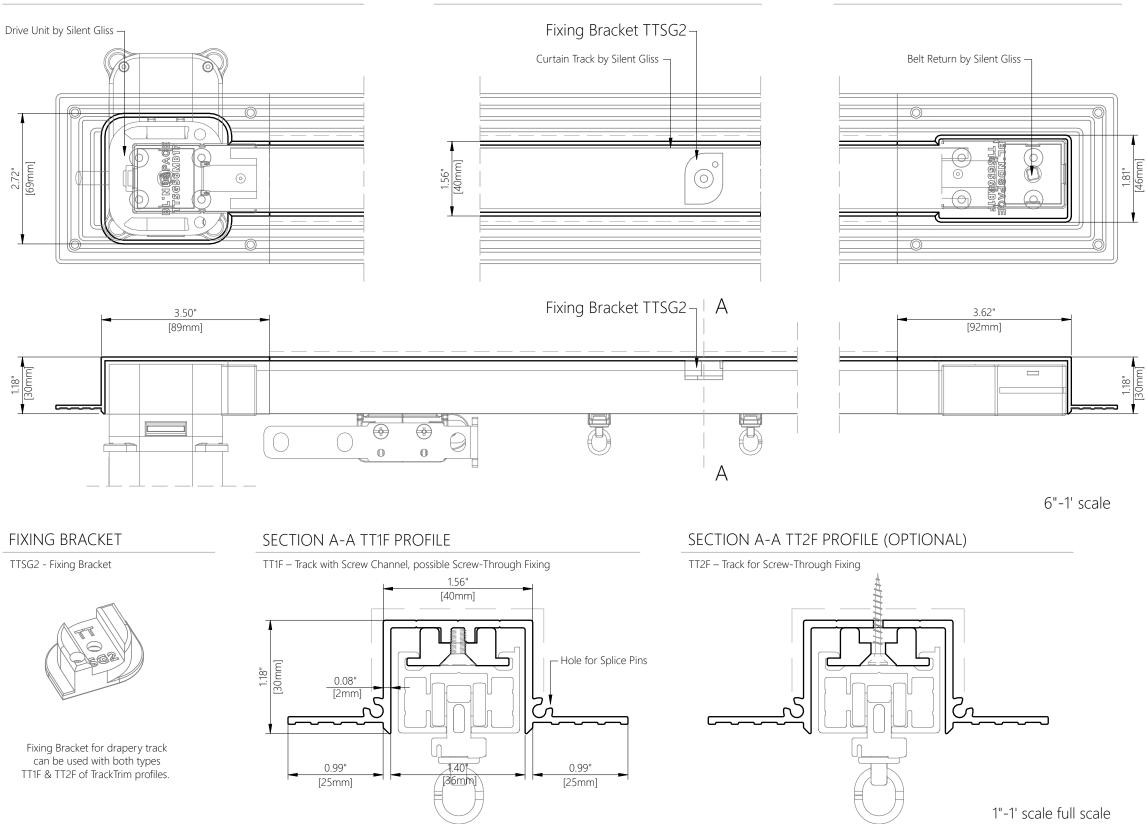

## Blindspace TrackTrim®

for SILENT GLISS 5600 Curtain Track

## MOTOR BOX TTSG56MB1F

## TRACK PROFILE TT1F/TT2F

RETURN BOX TTSG51RB1F

| ProductBlindspace Track TrimDescriptionRecessed profiles<br>to house curtain tracks.Curtain<br>sizePlease see size chart and supplier<br>details for curtain such as max.<br>length and weight.FinishesWhite to be plastered in<br>and decorated at site<br>to match ceiling.MaterialTrack EN 6063 T6, End set PLA<br>Thermoplastic PolyesterOptional<br>accessoriesCurve Sections for bent tracks<br>Long Splice Pins for joiningTrack<br>length6'-74" [2000mm]<br>Cut to size for shorter lengths.<br>Spliced together for longer lengths.<br>Spliced together for longer lengths.InstallationPlease refer to Sample Installation<br>Drawings available both in PDF<br>and DWG at blindspace.com<br>Tracks to be fixed with countersunk<br>screws every 7.87" [200mm]<br>through back (and both flanges<br>when available) into appropriate<br>backing.<br>Scrim tape to be used on flanges.<br>Finished plaster level to be flush<br>with chamfered edge.<br>Allow 0.12" [3mm] recess space<br>for ease of installation,<br>shown in dash line around tracksPrint date2023/07/10Page sizeISO A3 420x297Print fileblindspace tracktrim with sg 5600 [inch].dwg |              |                                                                                                                                                                                                                                                                                                                                                                                      |
|------------------------------------------------------------------------------------------------------------------------------------------------------------------------------------------------------------------------------------------------------------------------------------------------------------------------------------------------------------------------------------------------------------------------------------------------------------------------------------------------------------------------------------------------------------------------------------------------------------------------------------------------------------------------------------------------------------------------------------------------------------------------------------------------------------------------------------------------------------------------------------------------------------------------------------------------------------------------------------------------------------------------------------------------------------------------------------------------------------------------------------------------------------------|--------------|--------------------------------------------------------------------------------------------------------------------------------------------------------------------------------------------------------------------------------------------------------------------------------------------------------------------------------------------------------------------------------------|
| to house curtain tracks.Curtain<br>sizePlease see size chart and supplier<br>details for curtain such as max.<br>length and weight.FinishesWhite to be plastered in<br>and decorated at site<br>to match ceiling.MaterialTrack EN 6063 T6, End set PLA<br>Thermoplastic PolyesterOptional<br>accessoriesCurve Sections for bent tracks<br>Long Splice Pins for joiningTrack<br>length6'-74" [2000mm]<br>Cut to size for shorter lengths.<br>Spliced together for longer lengths.InstallationPlease refer to Sample Installation<br>Drawings available both in PDF<br>and DWG at blindspace.com<br>Tracks to be fixed with countersunk<br>screws every 7.87" [200mm]<br>through back (and both flanges<br>when available) into appropriate<br>backing.<br>Scrim tape to be used on flanges.<br>Finished plaster level to be flush<br>with chamfered edge.<br>Allow 0.12" [3mm] recess space<br>for ease of installation,<br>shown in dash line around tracksPrint date2023/07/10Page sizeISO A3 420x297                                                                                                                                                           | Product      | Blindspace TrackTrim                                                                                                                                                                                                                                                                                                                                                                 |
| sizedetails for curtain such as max.<br>length and weight.FinishesWhite to be plastered in<br>and decorated at site<br>to match ceiling.MaterialTrack EN 6063 T6, End set PLA<br>Thermoplastic PolyesterOptional<br>accessoriesCurve Sections for bent tracks<br>Long Splice Pins for joiningTrack<br>length6'-74" [2000mm]<br>Cut to size for shorter lengths.<br>Spliced together for longer lengths.InstallationPlease refer to Sample Installation<br>Drawings available both in PDF<br>and DWG at blindspace.com<br>Tracks to be fixed with countersunk<br>screws every 7.87" [200mm]<br>through back (and both flanges<br>when available) into appropriate<br>backing.<br>Scrim tape to be used on flanges.<br>Finished plaster level to be flush<br>with chamfered edge.<br>Allow 0.12" [3mm] recess space<br>for ease of installation,<br>shown in dash line around tracksPrint date2023/07/10Page sizeISO A3 420x297                                                                                                                                                                                                                                    | Description  |                                                                                                                                                                                                                                                                                                                                                                                      |
| and decorated at site<br>to match ceiling.MaterialTrack EN 6063 T6, End set PLA<br>Thermoplastic PolyesterOptional<br>accessoriesCurve Sections for bent tracks<br>Long Splice Pins for joiningTrack<br>length6'-74" [2000mm]<br>Cut to size for shorter lengths.<br>Spliced together for longer lengths.InstallationPlease refer to Sample Installation<br>Drawings available both in PDF<br>and DWG at blindspace.com<br>Tracks to be fixed with countersunk<br>screws every 7.87" [200mm]<br>through back (and both flanges<br>when available) into appropriate<br>backing.<br>Scrim tape to be used on flanges.<br>Finished plaster level to be flush<br>with chamfered edge.<br>Allow 0.12" [3mm] recess space<br>for ease of installation,<br>shown in dash line around tracksPrint date2023/07/10Page sizeISO A3 420x297                                                                                                                                                                                                                                                                                                                                  |              | details for curtain such as max.                                                                                                                                                                                                                                                                                                                                                     |
| Thermoplastic PolyesterOptional<br>accessoriesCurve Sections for bent tracks<br>Long Splice Pins for joiningTrack<br>length6'-74" [2000mm]<br>Cut to size for shorter lengths.<br>Spliced together for longer lengths.InstallationPlease refer to Sample Installation<br>Drawings available both in PDF<br>and DWG at blindspace.com<br>Tracks to be fixed with countersunk<br>screws every 7.87" [200mm]<br>through back (and both flanges<br>when available) into appropriate<br>backing.<br>Scrim tape to be used on flanges.<br>Finished plaster level to be flush<br>with chamfered edge.<br>Allow 0.12" [3mm] recess space<br>for ease of installation,<br>shown in dash line around tracksPrint date2023/07/10Page sizeISO A3 420x297                                                                                                                                                                                                                                                                                                                                                                                                                     | Finishes     | and decorated at site                                                                                                                                                                                                                                                                                                                                                                |
| accessoriesLong Splice Pins for joiningTrack<br>length6'-74" [2000mm]<br>Cut to size for shorter lengths.<br>Spliced together for longer lengths.InstallationPlease refer to Sample Installation<br>Drawings available both in PDF<br>and DWG at blindspace.com<br>Tracks to be fixed with countersunk<br>screws every 7.87" [200mm]<br>through back (and both flanges<br>when available) into appropriate<br>backing.<br>Scrim tape to be used on flanges.<br>Finished plaster level to be flush<br>with chamfered edge.<br>Allow 0.12" [3mm] recess space<br>for ease of installation,<br>shown in dash line around tracksPrint date2023/07/10Page sizeISO A3 420x297                                                                                                                                                                                                                                                                                                                                                                                                                                                                                          | Material     |                                                                                                                                                                                                                                                                                                                                                                                      |
| lengthCut to size for shorter lengths.<br>Spliced together for longer lengths.InstallationPlease refer to Sample Installation<br>Drawings available both in PDF<br>and DWG at blindspace.com<br>Tracks to be fixed with countersunk<br>screws every 7.87" [200mm]<br>through back (and both flanges<br>when available) into appropriate<br>backing.<br>Scrim tape to be used on flanges.<br>Finished plaster level to be flush<br>with chamfered edge.<br>Allow 0.12" [3mm] recess space<br>for ease of installation,<br>shown in dash line around tracksPrint date2023/07/10Page sizeISO A3 420x297                                                                                                                                                                                                                                                                                                                                                                                                                                                                                                                                                             |              |                                                                                                                                                                                                                                                                                                                                                                                      |
| Drawings available both in PDF<br>and DWG at blindspace.comTracks to be fixed with countersunk<br>screws every 7.87" [200mm]<br>through back (and both flanges<br>when available) into appropriate<br>backing.<br>Scrim tape to be used on flanges.<br>Finished plaster level to be flush<br>with chamfered edge.<br>Allow 0.12" [3mm] recess space<br>for ease of installation,<br>shown in dash line around tracksPrint date2023/07/10Page sizeISO A3 420x297                                                                                                                                                                                                                                                                                                                                                                                                                                                                                                                                                                                                                                                                                                  |              | Cut to size for shorter lengths.                                                                                                                                                                                                                                                                                                                                                     |
| Page size ISO A3 420x297                                                                                                                                                                                                                                                                                                                                                                                                                                                                                                                                                                                                                                                                                                                                                                                                                                                                                                                                                                                                                                                                                                                                         | Installation | Drawings available both in PDF<br>and DWG at blindspace.com<br>Tracks to be fixed with countersunk<br>screws every 7.87" [200mm]<br>through back (and both flanges<br>when available) into appropriate<br>backing.<br>Scrim tape to be used on flanges.<br>Finished plaster level to be flush<br>with chamfered edge.<br>Allow 0.12" [3mm] recess space<br>for ease of installation, |
|                                                                                                                                                                                                                                                                                                                                                                                                                                                                                                                                                                                                                                                                                                                                                                                                                                                                                                                                                                                                                                                                                                                                                                  | Print date   | 2023/07/10                                                                                                                                                                                                                                                                                                                                                                           |
| Print file blindspace tracktrim with sg 5600 [inch].dwg                                                                                                                                                                                                                                                                                                                                                                                                                                                                                                                                                                                                                                                                                                                                                                                                                                                                                                                                                                                                                                                                                                          | Page size    | ISO A3 420x297                                                                                                                                                                                                                                                                                                                                                                       |
|                                                                                                                                                                                                                                                                                                                                                                                                                                                                                                                                                                                                                                                                                                                                                                                                                                                                                                                                                                                                                                                                                                                                                                  | Print file   | blindspace tracktrim with sg 5600 [inch].dwg                                                                                                                                                                                                                                                                                                                                         |