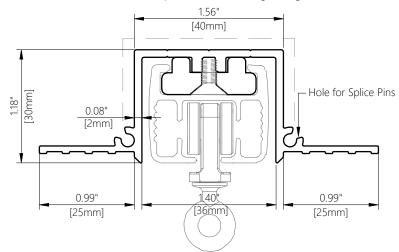

## SECTION A-A TT1F PROFILE

TT1F – Track with Screw Channel, possible Screw-Through Fixing

## SECTION A-A TT2F PROFILE (OPTIONAL)

TT2F – Track for Screw-Through Fixing

1"-1' scale full scale

|  | Product              | Blindspace TrackTrim                                                                                                                                                                                                                                                                                                                                                                                                     |
|--|----------------------|--------------------------------------------------------------------------------------------------------------------------------------------------------------------------------------------------------------------------------------------------------------------------------------------------------------------------------------------------------------------------------------------------------------------------|
|  | Description          | Recessed profiles<br>to house curtain tracks.                                                                                                                                                                                                                                                                                                                                                                            |
|  | Curtain<br>size      | Please see size chart and supplier details for curtain such as max. length and weight.                                                                                                                                                                                                                                                                                                                                   |
|  | Finishes             | White to be plastered in and decorated at site to match ceiling.                                                                                                                                                                                                                                                                                                                                                         |
|  | Material             | Track EN 6063 T6, End set PLA<br>Thermoplastic Polyester                                                                                                                                                                                                                                                                                                                                                                 |
|  | Optional accessories | Curve Sections for bent tracks<br>Long Splice Pins for joining                                                                                                                                                                                                                                                                                                                                                           |
|  | Track<br>length      | 6'-74" [2000mm]<br>Cut to size for shorter lengths.<br>Spliced together for longer lengths.                                                                                                                                                                                                                                                                                                                              |
|  | Installation         | Please refer to Sample Installation Drawings available both in PDF and DWG at blindspace.com Tracks to be fixed with countersunk screws every 7.87" [200mm] through back (and both flanges when available) into appropriate backing. Scrim tape to be used on flanges. Finished plaster level to be flush with chamfered edge. Allow 0.12" [3mm] recess space for ease of installation, shown in dash line around tracks |
|  | Print date           | 2023/07/20                                                                                                                                                                                                                                                                                                                                                                                                               |
|  | Page size            | ISO A3 420x297                                                                                                                                                                                                                                                                                                                                                                                                           |
|  | Print file           | blindspace tracktrim for lutron dual curtain track<br>140mm [inch].dwg                                                                                                                                                                                                                                                                                                                                                   |