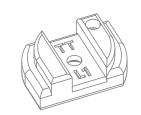

## FIXING BRACKET

TTL1 - Fixing Bracket

Fixing Bracket for drapery track can be used with both types TT1F & TT2F of TrackTrim profiles.