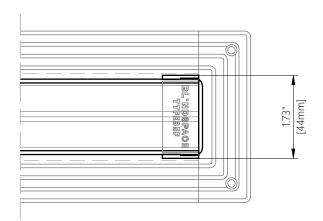

## Blindspace TrackTrim®

for Manual Curtain Track

FLAT END TTFE35F

## TRACK PROFILE TT1F/TT2F

FLAT END TTFE35F











6"-1' scale



## SECTION A-A TT1F PROFILE





Fixing Bracket for drapery track can be used with both types TT1F & TT2F of TrackTrim profiles.



## SECTION A-A TT2F PROFILE (OPTIONAL)



1"-1' scale full scale

| Product                 | Blindspace TrackTrim                                                                                                                                                                                                                                                                                                                                                                                                                                            |
|-------------------------|----------------------------------------------------------------------------