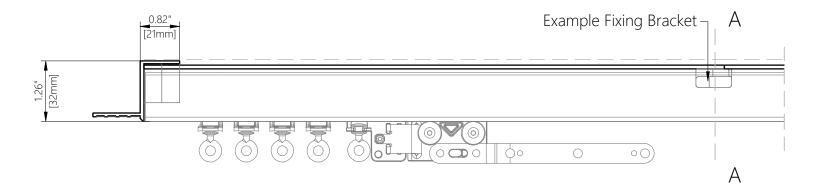

## SECTION A-A TT2F PROFILE (OPTIONAL)

1"-1' scale full scale

| Product                 | Blindspace TrackTrim                                                                                                                                                                                                                                                                                                                                                                                                                                            |
|-------------------------|-----------------------------------------------------------------------------------------------------------------------------------------------------------------------------------------------------------------------------------------------------------------------------------------------------------------------------------------------------------------------------------------------------------------------------------------------------------------|
| Description             | Recessed profiles<br>to house curtain tracks.                                                                                                                                                                                                                                                                                                                                                                                                                   |
| Curtain<br>size         | Please see size chart and supplier<br>details for curtain such as max.<br>length and weight.                                                                                                                                                                                                                                                                                                                                                                    |
| Finishes                | White to be plastered in<br>and decorated at site<br>to match ceiling.                                                                                                                                                                                                                                                                                                                                                                                          |
| Material                | Track EN 6063 T6, End set PLA<br>Thermoplastic Polyester                                                                                                                                                                                                                                                                                                                                                                                                        |
| Optional<br>accessories | Curve Sections for bent tracks<br>Long Splice Pins for joining                                                                                                                                                                                                                                                                                                                                                                                                  |
| Track<br>length         | 6'-74" [2000mm]<br>Cut to size for shorter lengths.<br>Spliced together for longer lengths.                                                                                                                                                                                                                                                                                                                                                                     |
| Installation            | Please refer to Sample Installation<br>Drawings available both in PDF<br>and DWG at blindspace.com<br>Tracks to be fixed with countersunk<br>screws every 7.87" [200mm]<br>through back (and both flanges<br>when available) into appropriate<br>backing.<br>Scrim tape to be used on flanges.<br>Finished plaster level to be flush<br>with chamfered edge.<br>Allow 0.12" [3mm] recess space<br>for ease of installation,<br>shown in dash line around tracks |
| Print date              | 2023/07/05                                                                                                                                                                                                                                                                                                                                                                                                                                                      |
| Page size               | ISO A3 420x297                                                                                                                                                                                                                                                                                                                                                                                                                                                  |
| Print file              | blindspace tracktrim with manual curtain track<br>[inch].dwg                                                                                                                                                                                                                                                                                                                                                                                                    |