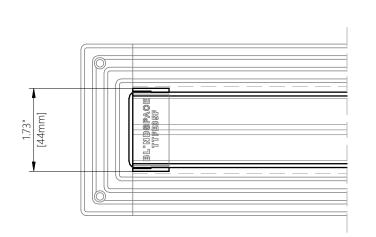

## Blindspace TrackTrim®

for Manual Curtain Track

FLAT END TTFE35F

## TRACK PROFILE TT1F/TT2F

FLAT END TTFE35F











6"-1' scale



## SECTION A-A TT1F PROFILE





Fixing Bracket for drapery track can be used with both types TT1F & TT2F of TrackTrim profiles.



## SECTION A-A TT2F PROFILE (OPTIONAL)



1"-1' scale full scale

| Product                 | Blindspace TrackTrim                                                                                                                                                                                                                                                                                                                                                                                                                                            |
|-------------------------|------------------------------------------------------------------------