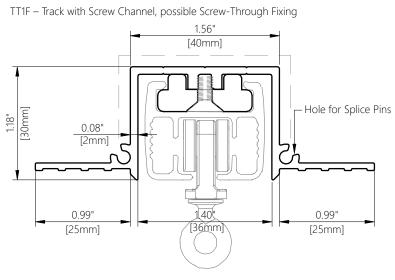

## TRACK PROFILE TT1F/TT2F

FLAT END TTFE35F

6"-1' scale

## SECTION A-A TT1F PROFILE

Fixing Bracket for drapery track can be used with both types TT1F & TT2F of TrackTrim profiles.