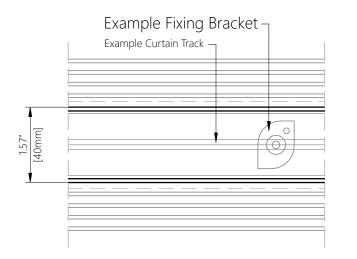

## SECTION A-A TT1F PROFILE

Fixing Bracket for drapery track can be used with both types TT1F & TT2F of TrackTrim profiles.