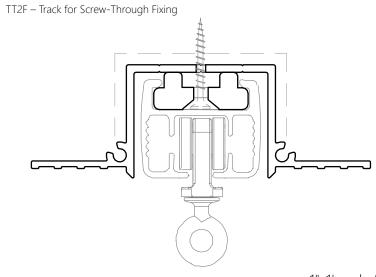

## TRACK PROFILE TT1F/TT2F

FLAT END TTFE35F

6"-1' scale

## SECTION A-A TT2F PROFILE (OPTIONAL)

1"-1' scale full scale

| Product                 | Blindspace TrackTrim                                                                                                                                                                                                                                                                                                                                                                                                                                            |
|-------------------------|-----------------------------------------------------------------------------------------------------------------------------------------------------------------------------------------------------------------------------------------------------------------------------------------------------------------------------------------------------------------------------------------------------------------------------------------------------------------|
| Description             | Recessed profiles<br>to house curtain tracks.                                                                                                                                                                                                                                                                                                                                                                                                                   |
| Curtain<br>size         | Please see size chart and supplier<br>details for curtain such as max.<br>length and weight.                                                                                                                                                                                                                                                                                                                                                                    |
| Finishes                | White to be plastered in<br>and decorated at site<br>to match ceiling.                                                                                                                                                                                                                                                                                                                                                                                          |
| Material                | Track EN 6063 T6, End set PLA<br>Thermoplastic Polyester                                                                                                                                                                                                                                                                                                                                                                                                        |
| Optional<br>accessories | Curve Sections for bent tracks<br>Long Splice Pins for joining                                                                                                                                                                                                                                                                                                                                                                                                  |
| Track<br>length         | 6'-74" [2000mm]<br>Cut to size for shorter lengths.<br>Spliced together for longer lengths.                                                                                                                                                                                                                                                                                                                                                                     |
| Installation            | Please refer to Sample Installation<br>Drawings available both in PDF<br>and DWG at blindspace.com<br>Tracks to be fixed with countersunk<br>screws every 7.87" [200mm]<br>through back (and both flanges<br>when available) into appropriate<br>backing.<br>Scrim tape to be used on flanges.<br>Finished plaster level to be flush<br>with chamfered edge.<br>Allow 0.12" [3mm] recess space<br>for ease of installation,<br>shown in dash line around tracks |
| Print date              | 2023/07/05                                                                                                                                                                                                                                                                                                                                                                                                                                                      |
| Page size               | ISO A3 420x297                                                                                                                                                                                                                                                                                                                                                                                                                                                  |
| Print file              | blindspace tracktrim with manual curtain track<br>[inch].dwg                                                                                                                                                                                                                                                                                                                                                                                                    |