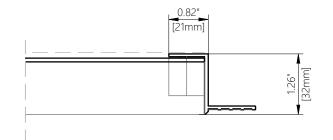

## Blindspace TrackTrim®

for Manual Curtain Track

FLAT END TTFE35F

## TRACK PROFILE TT1F/TT2F

FLAT END TTFE35F

6"-1' scale