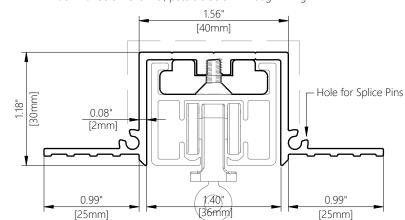

## SECTION A-A TT1F PROFILE

TT1F – Track with Screw Channel, possible Screw-Through Fixing