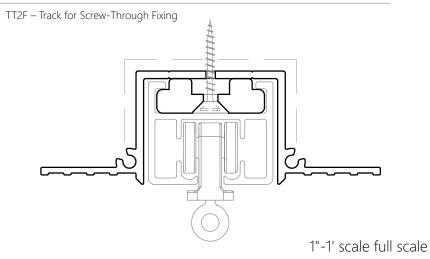

## SECTION A-A TT2F PROFILE (OPTIONAL)

Blindspace TrackTrim Product Description Recessed profiles to house curtain tracks. Curtain Please see size chart and supplier size details for curtain such as max. length and weight. Finishes White to be plastered in and decorated at site to match ceiling. Track EN 6063 T6, End set PLA Material Thermoplastic Polyester Curve Sections for bent tracks Optional Long Splice Pins for joining accessories 6'-74" [2000mm] Track Cut to size for shorter lengths. length Spliced together for longer lengths. Installation Please refer to Sample Installation Drawings available both in PDF and DWG at blindspace.com Tracks to be fixed with countersunk screws every 7.87" [200mm] through back (and both flanges when available) into appropriate backing. Scrim tape to be used on flanges. Finished plaster level to be flush with chamfered edge. Allow 0.12" [3mm] recess space for ease of installation, shown in dash line around tracks Print date 2023/07/04 ISO A3 420x297 Page size Print file blindspace tracktrim with lutron sivoia [inch].dwg