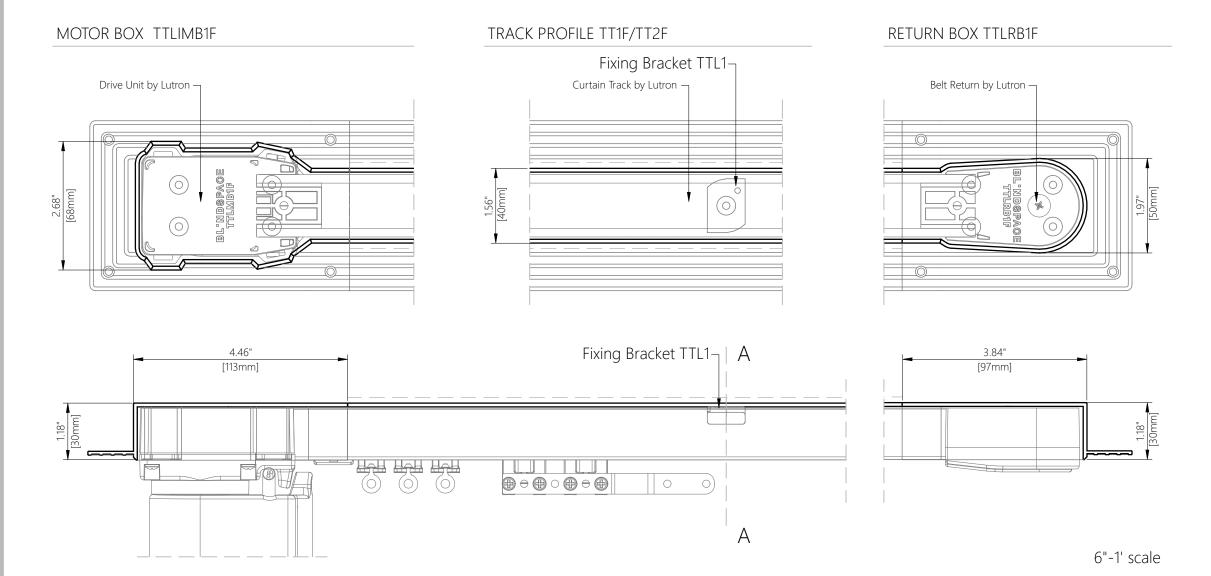

## Blindspace TrackTrim®

for LUTRON Sivoia Curtain Track

## SECTION A-A TT2F PROFILE (OPTIONAL)

Blindspace TrackTrim Product Description Recessed profiles to house curtain tracks. Curtain Please see size chart and supplier size details for curtain such as max. length and weight. Finishes White to be plastered in and decorated at site to match ceiling. Track EN 6063 T6, End set PLA Material Thermoplastic Polyester Curve Sections for bent tracks Optional Long Splice Pins for joining accessories 6'-74" [2000mm] Track Cut to size for shorter lengths. length Spliced together for longer lengths. Installation Please refer to Sample Installation Drawings available both in PDF and DWG at blindspace.com Tracks to be fixed with countersunk screws every 7.87" [200mm] through back (and both flanges when available) into appropriate backing. Scrim tape to be used on flanges. Finished plaster level to be flush with chamfered edge. Allow 0.12" [3mm] recess space for ease of installation, shown in dash line around tracks Print date 2023/07/04 ISO A3 420x297 Page size Print file blindspace tracktrim with lutron sivoia [inch].dwg