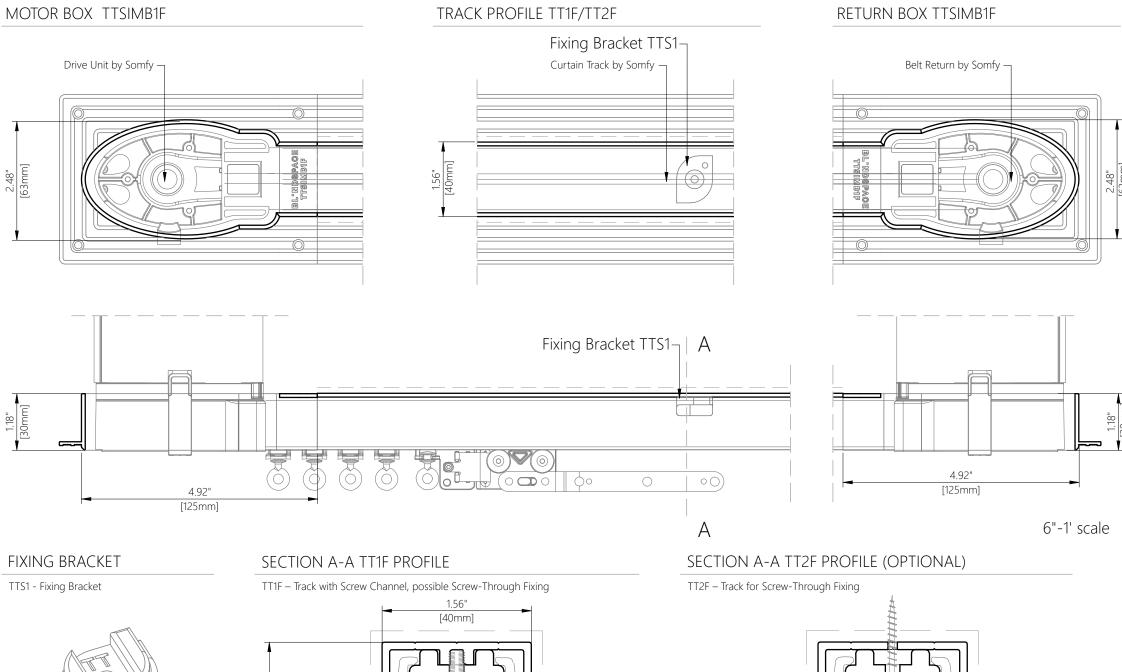

## Blindspace TrackTrim®

Fixing Bracket for drapery track can be used with both types

TT1F & TT2F of TrackTrim profiles.

for SOMFY Glydea with two inverted motor ends

- Hole for Splice Pins

0.99"

[25mm]

Print date Print file

Thermoplastic Polyester

to house curtain tracks.

Please see size chart and supplier

details for curtain such as max.

Track EN 6063 T6, End set PLA

Curve Sections for bent tracks

Cut to size for shorter lengths.

Spliced together for longer lengths.

Please refer to Sample Installation

Tracks to be fixed with countersunk

Drawings available both in PDF

and DWG at blindspace.com

screws every 7.87" [200mm]

with chamfered edge.

for ease of installation,

through back (and both flanges when available) into appropriate

Scrim tape to be used on flanges. Finished plaster level to be flush

Allow 0.12" [3mm] recess space

shown in dash line around tracks